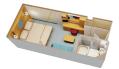

Deluxe Oceanview Stateroom with Verandah (Categories 5, 6 and 7) Queen-size bed, single convertible sofa, upper berth pull-down bed (if sleeping four), split bath with tub and shower. SLEEPS 3-4 • 246 SQ. FT., INCLUDING VERANDAH