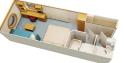

Concierge Family Oceanview Stateroom with Verandah (Category V) Queen-size bed, double convertible sofa, upper berth pull-down bed, full bath with round tub and shower, plus half bath. SLEEPS 5 • 306 SQ. FT., INCLUDING VERANDAH