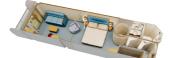

#### DELUXE OCEANVIEW Stateroom (Category 9) Queen-size bed, single convertible sofa, upper berth

pull-down bed (in some), split bath with tub and shower. SLEEPS 3-4 • 204 SQ. FT.

Deluxe Inside Stateroom (Category 10) Queen-size bed, single convertible sofa, upper berth pull-down bed (in some), plit bath with tub and shower. SLEEPS 3-4 • 204 SQ. FT.