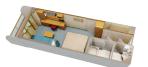

Deluxe Oceanview Stateroom with Verandah (Categories 5, 6 and 7) Queen-size bed, single convertible sofa, upper berth pull-down bed (if sleeping four), split bath with tub and shower. SLEEPS 3-4 • 246 SQ. FT., INCLUDING VERANDAH