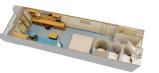

Deluxe Family Oceanview Stateroom with Verandah (Category 4) Queen-size bed, single convertible sofa, wall pull-down bed (in most) and upper berth pull-down bed (in some), split bath with round tub (in most) and shower. SLEEPS 4-5 • 299 SQ. FT., INCLUDING VERANDAH