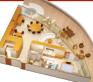

### CATEGORY & SHIP ACCOMMODATIONS

11C Standard Inside Stateroom

CONCIERGE ROYAL SUITE WITH VERANDAH (Category R) One master bedroom with queen-size bed, one wall pull-down double bed, and one wall pull-down single bed in living room, two bathrooms, rain shower, whirlpool tub, living room, dining salon, pantry, wet bar, walk-in closets SLEEPS 5 • 1,781 SQ. FT., INCLUDING VÉRANDAH