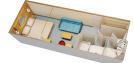

Deluxe Family Oceanview Stateroom with Verandah (Category 4) Queen-size bed, single convertible sofa, wall pull-down bed (in most) and upper berth pull-down bed (in some), split bath with round tub (in most) and shower. SLEEPS 4-5 • 299 SQ. FT., INCLUDING VERANDAH