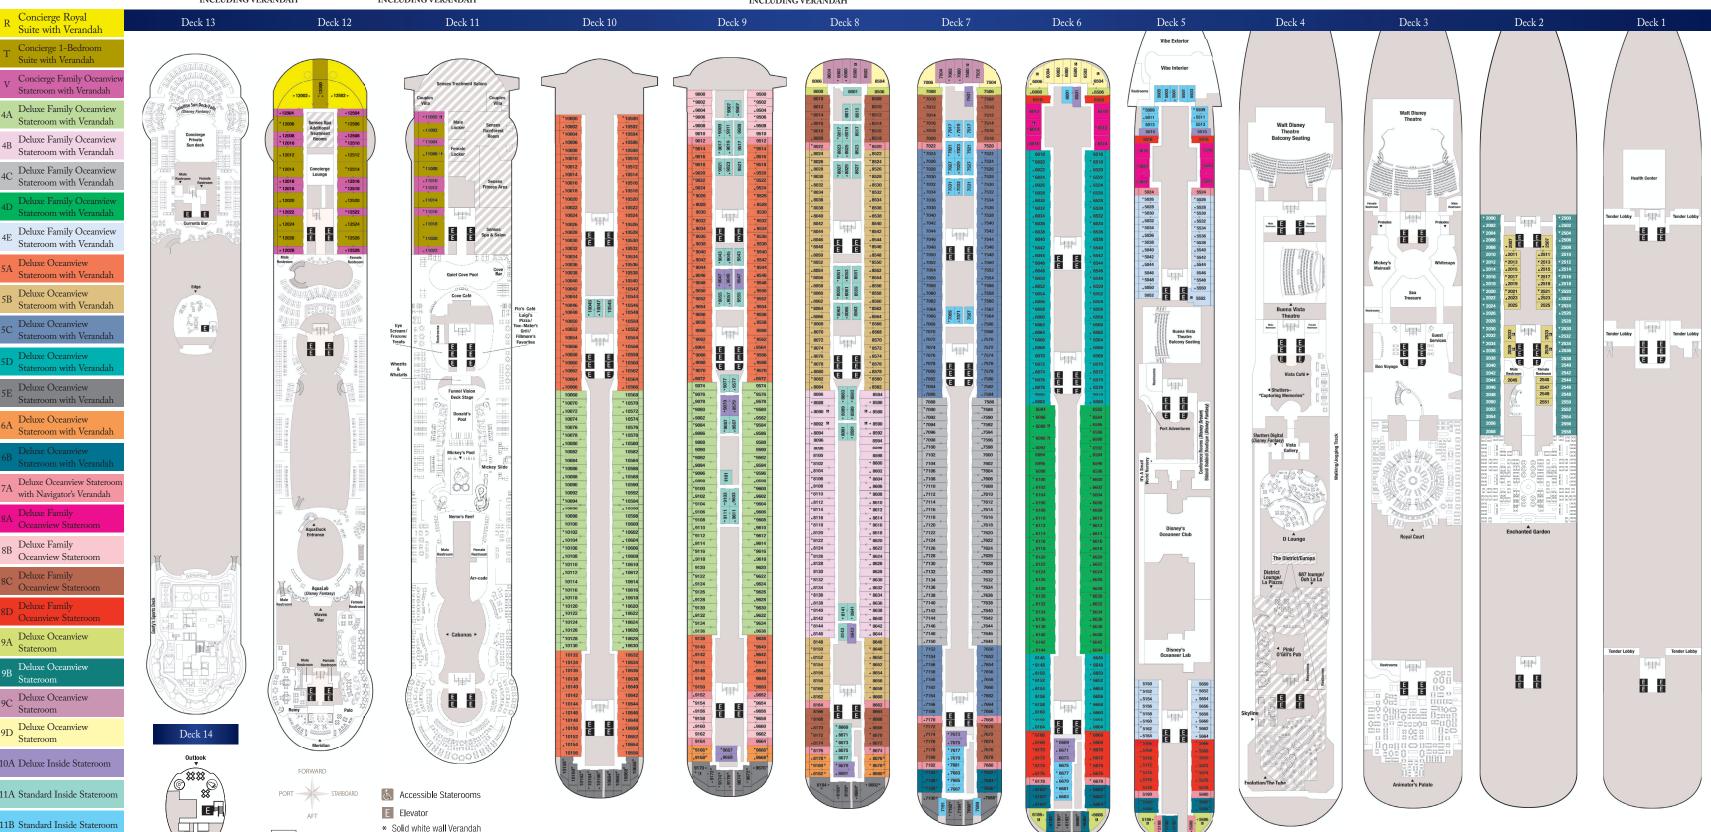

# DISNEY DREAM. & DISNEY FANTASY. DECK PLANS

### CATEGORY & SHIP ACCOMMODATIONS

11C Standard Inside Stateroom

CONCIERGE ROYAL SUITE WITH VERANDAH (Category R) One master bedroom with queen-size bed, one wall pull-down double bed, and one wall pull-down single bed in living room, two bathrooms, rain shower, whirlpool tub, living room, dining salon, pantry, wet bar, walk-in closets SLEEPS 5 • 1,781 SQ. FT., INCLUDING VÉRANDAH

₹0000

▲0000

Radio Studio

Connecting Staterooms

Concierge 1-Bedroom SUITE WITH VERANDAH (Category T) One bedroom with queen-size bed, living area with double convertible sofa, one wall single pull-down bed in living room, walk-in closets, whirlpool tub, wet bar, two bathrooms with rain shower, private verandah. SLEEPS 5 • 622 SQ. FT., INCLUDING VERANDAH

Concierge Family Oceanview Stateroom with Verandah (Category V) Queen-size bed, double convertible sofa, upper berth pull-down bed, full bath with round tub and shower, plus half bath. SLEEPS 5 • 306 SQ. FT., INCLUDING VERANDAH

Deluxe Family Oceanview Stateroom with Verandah (Category 4) Queen-size bed, single convertible sofa, wall pull-down bed (in most) and upper berth pull-down bed (in some), split bath with round tub (in most) and shower. SLEEPS 4-5 • 299 SQ. FT., INCLUDING VERANDAH

Deluxe Oceanview Stateroom with Verandah (Categories 5, 6 and 7) Queen-size bed, single convertible sofa, upper berth pull-down bed (if sleeping four), split bath with tub and shower. SLEEPS 3-4 • 246 SQ. FT., INCLUDING VERANDAH

Deluxe Family **OCEANVIEW STATEROOM** (Category 8) Queen-size bed, single convertible sofa, wall pulldown bed (in most) or upper berth pull-down bed (in some), split bath with round tub and shower (in most). SLEEPS 3-5 • 241 SQ. FT.

#### DELUXE OCEANVIEW Stateroom (Category 9) Queen-size bed, single convertible sofa, upper berth

pull-down bed (in some), split bath with tub and shower. SLEEPS 3-4 • 204 SQ. FT.

Deluxe Inside Stateroom (Category 10) Queen-size bed, single convertible sofa, upper berth pull-down bed (in some), plit bath with tub and shower. SLEEPS 3-4 • 204 SQ. FT.

STANDARD INSIDE Stateroom (Category 11) Queen-size bed, single convertible sofa, upper berth pull-down bed (in some), bath with tub and shower. SLEEPS 3-4 • 169 SQ. FT.

OVERALL LENGTH: 1,115 FEET • GROSS TONNAGE: 130,000 • 1,250 STATEROOMS SHIPS' REGISTRY: THE BAHAMAS • HOME PORT: PORT CANAVERAL ©DISNEY