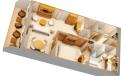

Deluxe Family Oceanview Stateroom with Verandah (Category 4) Queen-size bed, single convertible sofa, wall pull-down bed (in most) and upper berth pull-down bed (in some), split bath with round tub (in most) and shower. SLEEPS 4-5 • 299 SQ. FT., INCLUDING VERANDAH