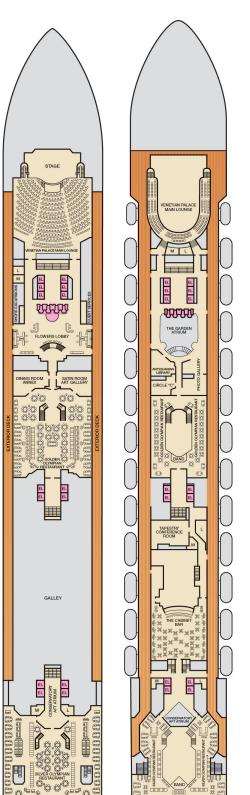

Sky • Deck 14

Lobby • Deck 3

Atlantic • Deck 4

Promenade • Deck 5

Upper • Deck 6

Lido • Deck 9