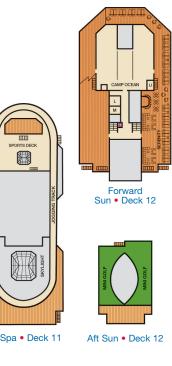

Deck Plans • CARNIVAL LIBERTY®

- † 2 Twin Beds (convert to King) and Double Sofa Bed
- ❖ 2 Twin Beds (convert to King), Single Sofa Bed, 1 Upper Pullman and 1 Lower Pullman
- ◆ Stateroom with 2 Porthole Windows

## ACCOMMODATIONS SYMBOL LEGEND

- ▲ Twin Bed and Single Sofa Bed
- ★ 2 Twin Beds (convert to King) and Single Sofa Bed
- · 2 Twin Beds (convert to King) and 1 Upper Pullman
- 2 Twin Beds (convert to King) and 2 Upper Pullmans ■ 2 Twin Beds (convert to King), Single Sofa Bed and 1 Upper Pullman

\* Twin beds do not convert to a King Bed. 6B Staterooms with obstructed views: 2446, 2449.

All accommodations are non-smoking.

Accessible staterooms are available for guests with disabilities. Please contact Guest Access Services at 1-800-438-6744 ext. 70025 for details, or visit http://www.