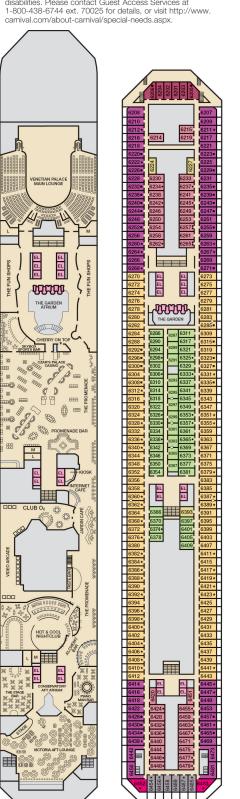

\* Twin beds do not convert to a King Bed. 6B Staterooms with obstructed views: 2446, 2449.

All accommodations are non-smoking.

Accessible staterooms are available for guests with disabilities. Please contact Guest Access Services at 1-800-438-6744 ext. 70025 for details, or visit http://www.

Sky • Deck 14

Lobby • Deck 3

Atlantic • Deck 4

Promenade • Deck 5

Upper • Deck 6

Lido • Deck 9