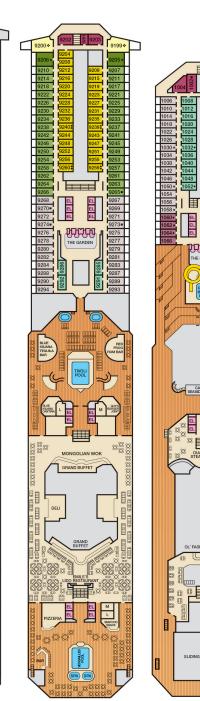

Deck Plans • CARNIVAL LIBERTY®

- † 2 Twin Beds (convert to King) and Double Sofa Bed
- ❖ 2 Twin Beds (convert to King), Single Sofa Bed, 1 Upper Pullman and 1 Lower Pullman
- ◆ Stateroom with 2 Porthole Windows

## ACCOMMODATIONS SYMBOL LEGEND

- ▲ Twin Bed and Single Sofa Bed
- ★ 2 Twin Beds (convert to King) and Single Sofa Bed
- · 2 Twin Beds (convert to King) and 1 Upper Pullman
- 2 Twin Beds (convert to King) and 2 Upper Pullmans ■ 2 Twin Beds (convert to King), Single Sofa Bed and 1 Upper Pullman

\* Twin beds do not convert to a King Bed. 6B Staterooms with obstructed views: 2446, 2449.

All accommodations are non-smoking.

Accessible staterooms are available for guests with disabilities. Please contact Guest Access Services at 1-800-438-6744 ext. 70025 for details, or visit http://www.