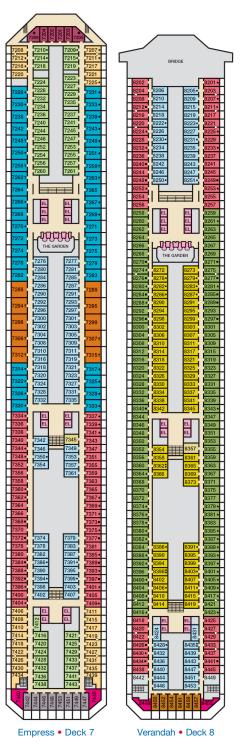

Deck Plans • CARNIVAL LIBERTY®

- † 2 Twin Beds (convert to King) and Double Sofa Bed
- ❖ 2 Twin Beds (convert to King), Single Sofa Bed, 1 Upper Pullman and 1 Lower Pullman
- ◆ Stateroom with 2 Porthole Windows

## ACCOMMODATIONS SYMBOL LEGEND

- ▲ Twin Bed and Single Sofa Bed
- ★ 2 Twin Beds (convert to King) and Single Sofa Bed
- · 2 Twin Beds (convert to King) and 1 Upper Pullman
- 2 Twin Beds (convert to King) and 2 Upper Pullmans ■ 2 Twin Beds (convert to King), Single Sofa Bed and 1 Upper Pullman

\* Twin beds do not convert to a King Bed. 6B Staterooms with obstructed views: 2446, 2449.

All accommodations are non-smoking.

Accessible staterooms are available for guests with disabilities. Please contact Guest Access Services at 1-800-438-6744 ext. 70025 for details, or visit http://www.