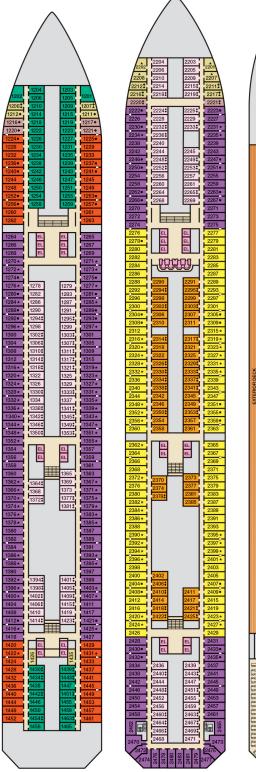

\* Twin beds do not convert to a King Bed. 6B Staterooms with obstructed views: 2446, 2449.

All accommodations are non-smoking.

Accessible staterooms are available for guests with disabilities. Please contact Guest Access Services at 1-800-438-6744 ext. 70025 for details, or visit http://www.

Sky • Deck 14

Lobby • Deck 3

Atlantic • Deck 4

Promenade • Deck 5

Upper • Deck 6

Lido • Deck 9