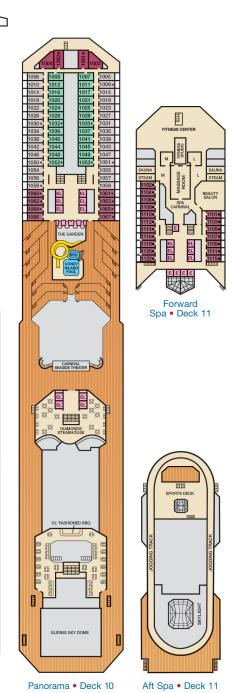

Deck Plans • CARNIVAL LIBERTY®

- † 2 Twin Beds (convert to King) and Double Sofa Bed
- ❖ 2 Twin Beds (convert to King), Single Sofa Bed, 1 Upper Pullman and 1 Lower Pullman
- ◆ Stateroom with 2 Porthole Windows

## ACCOMMODATIONS SYMBOL LEGEND

- ▲ Twin Bed and Single Sofa Bed
- ★ 2 Twin Beds (convert to King) and Single Sofa Bed
- · 2 Twin Beds (convert to King) and 1 Upper Pullman
- 2 Twin Beds (convert to King) and 2 Upper Pullmans ■ 2 Twin Beds (convert to King), Single Sofa Bed and 1 Upper Pullman

\* Twin beds do not convert to a King Bed. 6B Staterooms with obstructed views: 2446, 2449.

All accommodations are non-smoking.

Accessible staterooms are available for guests with disabilities. Please contact Guest Access Services at 1-800-438-6744 ext. 70025 for details, or visit http://www.