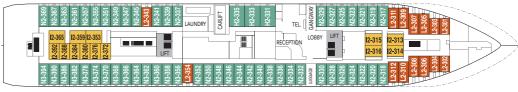

## **CABIN CATEGORIES** ВС Description Deck Suite, two rooms, sitting group, TV, minibar, queen size bed, 5 Outs shower/wc. Mini suite, sitting group, 6 Outs queen size bed, shower/wc One bed, one sofa bed, table, Outs shower/wc. One bed, one sofa bed, table, shower/wc. Cabins on deck 5 Outs are larger than on deck 6. One bed, one sofa bed, table, shower/wc. Cabins on deck 3 are larger than cabins on deck 5. 3,5 One bed, one sofa bed, 6 Outs shower/wc, limited or no view. One bed, one sofa bed, 2,3 Outs porthole, shower/wc. One bed, one sofa bed, Innv. shower/wc. 5,6 3 Cabin for disabled.

Due to weather conditions portholes may be closed upon captains decision.

Restaurant, Café, Bar, Lounges

Outdoor area
Lift/stairs

DECK 4

DECK

| Fitness room/sauna                                                                                    |                       | DEC             | K 3                                                                                                                                                                                                                                                                                                                                                                                                                                                                                                                                                                                                                                                                                                                                                                                                                                                                                                                                                                                                                                                                                                                                                                                                                                                                                                                                                                                                                                                                                                                                                                                                                                                                                                                                                                                                                                                                                                                                                                                                                                                                                                                            |                |          |             |     |                  |                  |
|-------------------------------------------------------------------------------------------------------|-----------------------|-----------------|--------------------------------------------------------------------------------------------------------------------------------------------------------------------------------------------------------------------------------------------------------------------------------------------------------------------------------------------------------------------------------------------------------------------------------------------------------------------------------------------------------------------------------------------------------------------------------------------------------------------------------------------------------------------------------------------------------------------------------------------------------------------------------------------------------------------------------------------------------------------------------------------------------------------------------------------------------------------------------------------------------------------------------------------------------------------------------------------------------------------------------------------------------------------------------------------------------------------------------------------------------------------------------------------------------------------------------------------------------------------------------------------------------------------------------------------------------------------------------------------------------------------------------------------------------------------------------------------------------------------------------------------------------------------------------------------------------------------------------------------------------------------------------------------------------------------------------------------------------------------------------------------------------------------------------------------------------------------------------------------------------------------------------------------------------------------------------------------------------------------------------|----------------|----------|-------------|-----|------------------|------------------|
| Conference room                                                                                       |                       |                 |                                                                                                                                                                                                                                                                                                                                                                                                                                                                                                                                                                                                                                                                                                                                                                                                                                                                                                                                                                                                                                                                                                                                                                                                                                                                                                                                                                                                                                                                                                                                                                                                                                                                                                                                                                                                                                                                                                                                                                                                                                                                                                                                |                |          |             |     |                  |                  |
| Outdoor jacuzzi:<br>Internet cafe:<br>Fitness room/saur<br>Cabin layout: Suit<br>Cabins for disabled: | es: 10, Standard cabi | ns: 206,        | CAR DECK  CAR DE |                |          |             |     |                  |                  |
|                                                                                                       |                       |                 |                                                                                                                                                                                                                                                                                                                                                                                                                                                                                                                                                                                                                                                                                                                                                                                                                                                                                                                                                                                                                                                                                                                                                                                                                                                                                                                                                                                                                                                                                                                                                                                                                                                                                                                                                                                                                                                                                                                                                                                                                                                                                                                                |                |          |             |     |                  |                  |
| Year of construction:                                                                                 | 1993                  | Gross tonnage:  | 11 205                                                                                                                                                                                                                                                                                                                                                                                                                                                                                                                                                                                                                                                                                                                                                                                                                                                                                                                                                                                                                                                                                                                                                                                                                                                                                                                                                                                                                                                                                                                                                                                                                                                                                                                                                                                                                                                                                                                                                                                                                                                                                                                         | Beam:          | 19,2 m   | Passengers: | 691 | Car capacity:    | 45               |
| Ship yard:                                                                                            | Volkswerft (D)        | Overall length: | 121,8 metres                                                                                                                                                                                                                                                                                                                                                                                                                                                                                                                                                                                                                                                                                                                                                                                                                                                                                                                                                                                                                                                                                                                                                                                                                                                                                                                                                                                                                                                                                                                                                                                                                                                                                                                                                                                                                                                                                                                                                                                                                                                                                                                   | Service speed: | 15 knots | Beds:       | 466 | Max weight: 5000 | Max height: 2,40 |
|                                                                                                       |                       |                 |                                                                                                                                                                                                                                                                                                                                                                                                                                                                                                                                                                                                                                                                                                                                                                                                                                                                                                                                                                                                                                                                                                                                                                                                                                                                                                                                                                                                                                                                                                                                                                                                                                                                                                                                                                                                                                                                                                                                                                                                                                                                                                                                |                |          |             |     | Max lenght: 6,40 | Max width: 2,40  |