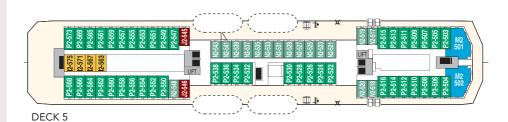

## **CABIN CATEGORIES** ВС Description Deck Suite, two rooms, sitting group, TV, minibar, queen size bed, 5 Outs shower/wc. Mini suite, sitting group, 6 Outs queen size bed, shower/wc One bed, one sofa bed, table, Outs shower/wc. One bed, one sofa bed, table, shower/wc. Cabins on deck 5 Outs are larger than on deck 6. One bed, one sofa bed, table, shower/wc. Cabins on deck 3 are larger than cabins on deck 5. 3,5 One bed, one sofa bed, 6 Outs shower/wc, limited or no view. One bed, one sofa bed, 2,3 Outs porthole, shower/wc. One bed, one sofa bed, Innv. shower/wc. 5,6 3 Cabin for disabled.

Due to weather conditions portholes may be closed upon captains decision.

Restaurant, Café, Bar, Lounges

Outdoor area
Lift/stairs

DECK 4

DECK

| Fitness room/sauna                                                                                    |                       | DEC             | K 3                                                                                                                                                                                                                                                                                                                                                                                                                                                                                                                                                                                                                                                                                                                                                                                                                                                                                                                                                                                                                                                                                                                                                                                                                                                                                                                                                                                                                                                                                                                                                                                                                                                                                                                                                                                                                                                                                                                                                                                                                                                                                                                            |                |          |             |     |                  |                  |
|-------------------------------------------------------------------------------------------------------|-----------------------|-----------------|--------------------------------------------------------------------------------------------------------------------------------------------------------------------------------------------------------------------------------------------------------------------------------------------------------------------------------------------------------------------------------------------------------------------------------------------------------------------------------------------------------------------------------------------------------------------------------------------------------------------------------------------------------------------------------------------------------------------------------------------------------------------------------------------------------------------------------------------------------------------------------------------------------------------------------------------------------------------------------------------------------------------------------------------------------------------------------------------------------------------------------------------------------------------------------------------------------------------------------------------------------------------------------------------------------------------------------------------------------------------------------------------------------------------------------------------------------------------------------------------------------------------------------------------------------------------------------------------------------------------------------------------------------------------------------------------------------------------------------------------------------------------------------------------------------------------------------------------------------------------------------------------------------------------------------------------------------------------------------------------------------------------------------------------------------------------------------------------------------------------------------|----------------|----------|-------------|-----|------------------|------------------|
| Conference room                                                                                       |                       |                 |                                                                                                                                                                                                                                                                                                                                                                                                                                                                                                                                                                                                                                                                                                                                                                                                                                                                                                                                                                                                                                                                                                                                                                                                                                                                                                                                                                                                                                                                                                                                                                                                                                                                                                                                                                                                                                                                                                                                                                                                                                                                                                                                |                |          |             |     |                  |                  |
| Outdoor jacuzzi:<br>Internet cafe:<br>Fitness room/saur<br>Cabin layout: Suit<br>Cabins for disabled: | es: 10, Standard cabi | ns: 206,        | CAR DECK  CAR DE |                |          |             |     |                  |                  |
|                                                                                                       |                       |                 |                                                                                                                                                                                                                                                                                                                                                                                                                                                                                                                                                                                                                                                                                                                                                                                                                                                                                                                                                                                                                                                                                                                                                                                                                                                                                                                                                                                                                                                                                                                                                                                                                                                                                                                                                                                                                                                                                                                                                                                                                                                                                                                                |                |          |             |     |                  |                  |
| Year of construction:                                                                                 | 1993                  | Gross tonnage:  | 11 205                                                                                                                                                                                                                                                                                                                                                                                                                                                                                                                                                                                                                                                                                                                                                                                                                                                                                                                                                                                                                                                                                                                                                                                                                                                                                                                                                                                                                                                                                                                                                                                                                                                                                                                                                                                                                                                                                                                                                                                                                                                                                                                         | Beam:          | 19,2 m   | Passengers: | 691 | Car capacity:    | 45               |
| Ship yard:                                                                                            | Volkswerft (D)        | Overall length: | 121,8 metres                                                                                                                                                                                                                                                                                                                                                                                                                                                                                                                                                                                                                                                                                                                                                                                                                                                                                                                                                                                                                                                                                                                                                                                                                                                                                                                                                                                                                                                                                                                                                                                                                                                                                                                                                                                                                                                                                                                                                                                                                                                                                                                   | Service speed: | 15 knots | Beds:       | 466 | Max weight: 5000 | Max height: 2,40 |
|                                                                                                       |                       |                 |                                                                                                                                                                                                                                                                                                                                                                                                                                                                                                                                                                                                                                                                                                                                                                                                                                                                                                                                                                                                                                                                                                                                                                                                                                                                                                                                                                                                                                                                                                                                                                                                                                                                                                                                                                                                                                                                                                                                                                                                                                                                                                                                |                |          |             |     | Max lenght: 6,40 | Max width: 2,40  |