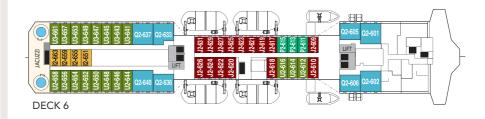

## **CABIN CATEGORIES** ВС Description Deck Suite, two rooms, sitting group, TV, minibar, queen size bed, 5 Outs shower/wc. Mini suite, sitting group, 6 Outs queen size bed, shower/wc One bed, one sofa bed, table, Outs shower/wc. One bed, one sofa bed, table, shower/wc. Cabins on deck 5 Outs are larger than on deck 6. One bed, one sofa bed, table, shower/wc. Cabins on deck 3 are larger than cabins on deck 5. 3,5 One bed, one sofa bed, 6 Outs shower/wc, limited or no view. One bed, one sofa bed, 2,3 Outs porthole, shower/wc. One bed, one sofa bed, Innv. shower/wc. 5,6 3 Cabin for disabled.

Due to weather conditions portholes may be closed upon captains decision.

Restaurant, Café, Bar, Lounges

Outdoor area
Lift/stairs

DECK 4

DECK

| Fitness room/sauna                                                                                    |                       | DEC             | K 3                                                                                                                                                                                                                                                                                                                                                                                                                                                                                                                                                                                                                                                                                                                                                                                                                                                                                                                                                                                                                                                                                                                                                                                                                                                                                                                                                                                                                                                                                                                                                                                                                                                                                                                                                                                                                                                                                                                                                                                                                                                                                                                            |                |          |             |     |                  |                  |
|-------------------------------------------------------------------------------------------------------|-----------------------|-----------------|--------------------------------------------------------------------------------------------------------------------------------------------------------------------------------------------------------------------------------------------------------------------------------------------------------------------------------------------------------------------------------------------------------------------------------------------------------------------------------------------------------------------------------------------------------------------------------------------------------------------------------------------------------------------------------------------------------------------------------------------------------------------------------------------------------------------------------------------------------------------------------------------------------------------------------------------------------------------------------------------------------------------------------------------------------------------------------------------------------------------------------------------------------------------------------------------------------------------------------------------------------------------------------------------------------------------------------------------------------------------------------------------------------------------------------------------------------------------------------------------------------------------------------------------------------------------------------------------------------------------------------------------------------------------------------------------------------------------------------------------------------------------------------------------------------------------------------------------------------------------------------------------------------------------------------------------------------------------------------------------------------------------------------------------------------------------------------------------------------------------------------|----------------|----------|-------------|-----|------------------|------------------|
| Conference room                                                                                       |                       |                 |                                                                                                                                                                                                                                                                                                                                                                                                                                                                                                                                                                                                                                                                                                                                                                                                                                                                                                                                                                                                                                                                                                                                                                                                                                                                                                                                                                                                                                                                                                                                                                                                                                                                                                                                                                                                                                                                                                                                                                                                                                                                                                                                |                |          |             |     |                  |                  |
| Outdoor jacuzzi:<br>Internet cafe:<br>Fitness room/saur<br>Cabin layout: Suit<br>Cabins for disabled: | es: 10, Standard cabi | ns: 206,        | CAR DECK  CAR DE |                |          |             |     |                  |                  |
|                                                                                                       |                       |                 |                                                                                                                                                                                                                                                                                                                                                                                                                                                                                                                                                                                                                                                                                                                                                                                                                                                                                                                                                                                                                                                                                                                                                                                                                                                                                                                                                                                                                                                                                                                                                                                                                                                                                                                                                                                                                                                                                                                                                                                                                                                                                                                                |                |          |             |     |                  |                  |
| Year of construction:                                                                                 | 1993                  | Gross tonnage:  | 11 205                                                                                                                                                                                                                                                                                                                                                                                                                                                                                                                                                                                                                                                                                                                                                                                                                                                                                                                                                                                                                                                                                                                                                                                                                                                                                                                                                                                                                                                                                                                                                                                                                                                                                                                                                                                                                                                                                                                                                                                                                                                                                                                         | Beam:          | 19,2 m   | Passengers: | 691 | Car capacity:    | 45               |
| Ship yard:                                                                                            | Volkswerft (D)        | Overall length: | 121,8 metres                                                                                                                                                                                                                                                                                                                                                                                                                                                                                                                                                                                                                                                                                                                                                                                                                                                                                                                                                                                                                                                                                                                                                                                                                                                                                                                                                                                                                                                                                                                                                                                                                                                                                                                                                                                                                                                                                                                                                                                                                                                                                                                   | Service speed: | 15 knots | Beds:       | 466 | Max weight: 5000 | Max height: 2,40 |
|                                                                                                       |                       |                 |                                                                                                                                                                                                                                                                                                                                                                                                                                                                                                                                                                                                                                                                                                                                                                                                                                                                                                                                                                                                                                                                                                                                                                                                                                                                                                                                                                                                                                                                                                                                                                                                                                                                                                                                                                                                                                                                                                                                                                                                                                                                                                                                |                |          |             |     | Max lenght: 6,40 | Max width: 2,40  |