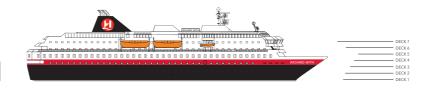

## MS RICHARD WITH

Due to weather conditions portholes may be closed upon captains decision.

Restaurant, Café, Bar, Lounges

Outdoor area
Lift/stairs

DECK 4

DECK

| Fitness room/sauna                                                                                    |                       | DEC             | K 3                                                                                                                                                                                                                                                                                                                                                                                                                                                                                                                                                                                                                                                                                                                                                                                                                                                                                                                                                                                                                                                                                                                                                                                                                                                                                                                                                                                                                                                                                                                                                                                                                                                                                                                                                                                                                                                                                                                                                                                                                                                                                                                            |                |          |             |     |                  |                  |
|-------------------------------------------------------------------------------------------------------|-----------------------|-----------------|--------------------------------------------------------------------------------------------------------------------------------------------------------------------------------------------------------------------------------------------------------------------------------------------------------------------------------------------------------------------------------------------------------------------------------------------------------------------------------------------------------------------------------------------------------------------------------------------------------------------------------------------------------------------------------------------------------------------------------------------------------------------------------------------------------------------------------------------------------------------------------------------------------------------------------------------------------------------------------------------------------------------------------------------------------------------------------------------------------------------------------------------------------------------------------------------------------------------------------------------------------------------------------------------------------------------------------------------------------------------------------------------------------------------------------------------------------------------------------------------------------------------------------------------------------------------------------------------------------------------------------------------------------------------------------------------------------------------------------------------------------------------------------------------------------------------------------------------------------------------------------------------------------------------------------------------------------------------------------------------------------------------------------------------------------------------------------------------------------------------------------|----------------|----------|-------------|-----|------------------|------------------|
| Conference room                                                                                       |                       |                 |                                                                                                                                                                                                                                                                                                                                                                                                                                                                                                                                                                                                                                                                                                                                                                                                                                                                                                                                                                                                                                                                                                                                                                                                                                                                                                                                                                                                                                                                                                                                                                                                                                                                                                                                                                                                                                                                                                                                                                                                                                                                                                                                |                |          |             |     |                  |                  |
| Outdoor jacuzzi:<br>Internet cafe:<br>Fitness room/saur<br>Cabin layout: Suit<br>Cabins for disabled: | es: 10, Standard cabi | ns: 206,        | CAR DECK  CAR DE |                |          |             |     |                  |                  |
|                                                                                                       |                       |                 |                                                                                                                                                                                                                                                                                                                                                                                                                                                                                                                                                                                                                                                                                                                                                                                                                                                                                                                                                                                                                                                                                                                                                                                                                                                                                                                                                                                                                                                                                                                                                                                                                                                                                                                                                                                                                                                                                                                                                                                                                                                                                                                                |                |          |             |     |                  |                  |
| Year of construction:                                                                                 | 1993                  | Gross tonnage:  | 11 205                                                                                                                                                                                                                                                                                                                                                                                                                                                                                                                                                                                                                                                                                                                                                                                                                                                                                                                                                                                                                                                                                                                                                                                                                                                                                                                                                                                                                                                                                                                                                                                                                                                                                                                                                                                                                                                                                                                                                                                                                                                                                                                         | Beam:          | 19,2 m   | Passengers: | 691 | Car capacity:    | 45               |
| Ship yard:                                                                                            | Volkswerft (D)        | Overall length: | 121,8 metres                                                                                                                                                                                                                                                                                                                                                                                                                                                                                                                                                                                                                                                                                                                                                                                                                                                                                                                                                                                                                                                                                                                                                                                                                                                                                                                                                                                                                                                                                                                                                                                                                                                                                                                                                                                                                                                                                                                                                                                                                                                                                                                   | Service speed: | 15 knots | Beds:       | 466 | Max weight: 5000 | Max height: 2,40 |
|                                                                                                       |                       |                 |                                                                                                                                                                                                                                                                                                                                                                                                                                                                                                                                                                                                                                                                                                                                                                                                                                                                                                                                                                                                                                                                                                                                                                                                                                                                                                                                                                                                                                                                                                                                                                                                                                                                                                                                                                                                                                                                                                                                                                                                                                                                                                                                |                |          |             |     | Max lenght: 6,40 | Max width: 2,40  |