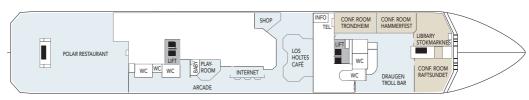

Due to weather conditions portholes may be closed upon captains decision.

Restaurant, Café, Bar, Lounges

Outdoor area
Lift/stairs

DECK 4

DECK

| Fitness room/sauna                                                                                    |                       | DEC             | K 3                                                                                                                                                                                                                                                                                                                                                                                                                                                                                                                                                                                                                                                                                                                                                                                                                                                                                                                                                                                                                                                                                                                                                                                                                                                                                                                                                                                                                                                                                                                                                                                                                                                                                                                                                                                                                                                                                                                                                                                                                                                                                                                            |                |          |             |     |                  |                  |
|-------------------------------------------------------------------------------------------------------|-----------------------|-----------------|--------------------------------------------------------------------------------------------------------------------------------------------------------------------------------------------------------------------------------------------------------------------------------------------------------------------------------------------------------------------------------------------------------------------------------------------------------------------------------------------------------------------------------------------------------------------------------------------------------------------------------------------------------------------------------------------------------------------------------------------------------------------------------------------------------------------------------------------------------------------------------------------------------------------------------------------------------------------------------------------------------------------------------------------------------------------------------------------------------------------------------------------------------------------------------------------------------------------------------------------------------------------------------------------------------------------------------------------------------------------------------------------------------------------------------------------------------------------------------------------------------------------------------------------------------------------------------------------------------------------------------------------------------------------------------------------------------------------------------------------------------------------------------------------------------------------------------------------------------------------------------------------------------------------------------------------------------------------------------------------------------------------------------------------------------------------------------------------------------------------------------|----------------|----------|-------------|-----|------------------|------------------|
| Conference room                                                                                       |                       |                 |                                                                                                                                                                                                                                                                                                                                                                                                                                                                                                                                                                                                                                                                                                                                                                                                                                                                                                                                                                                                                                                                                                                                                                                                                                                                                                                                                                                                                                                                                                                                                                                                                                                                                                                                                                                                                                                                                                                                                                                                                                                                                                                                |                |          |             |     |                  |                  |
| Outdoor jacuzzi:<br>Internet cafe:<br>Fitness room/saur<br>Cabin layout: Suit<br>Cabins for disabled: | es: 10, Standard cabi | ns: 206,        | CAR DECK  CAR DE |                |          |             |     |                  |                  |
|                                                                                                       |                       |                 |                                                                                                                                                                                                                                                                                                                                                                                                                                                                                                                                                                                                                                                                                                                                                                                                                                                                                                                                                                                                                                                                                                                                                                                                                                                                                                                                                                                                                                                                                                                                                                                                                                                                                                                                                                                                                                                                                                                                                                                                                                                                                                                                |                |          |             |     |                  |                  |
| Year of construction:                                                                                 | 1993                  | Gross tonnage:  | 11 205                                                                                                                                                                                                                                                                                                                                                                                                                                                                                                                                                                                                                                                                                                                                                                                                                                                                                                                                                                                                                                                                                                                                                                                                                                                                                                                                                                                                                                                                                                                                                                                                                                                                                                                                                                                                                                                                                                                                                                                                                                                                                                                         | Beam:          | 19,2 m   | Passengers: | 691 | Car capacity:    | 45               |
| Ship yard:                                                                                            | Volkswerft (D)        | Overall length: | 121,8 metres                                                                                                                                                                                                                                                                                                                                                                                                                                                                                                                                                                                                                                                                                                                                                                                                                                                                                                                                                                                                                                                                                                                                                                                                                                                                                                                                                                                                                                                                                                                                                                                                                                                                                                                                                                                                                                                                                                                                                                                                                                                                                                                   | Service speed: | 15 knots | Beds:       | 466 | Max weight: 5000 | Max height: 2,40 |
|                                                                                                       |                       |                 |                                                                                                                                                                                                                                                                                                                                                                                                                                                                                                                                                                                                                                                                                                                                                                                                                                                                                                                                                                                                                                                                                                                                                                                                                                                                                                                                                                                                                                                                                                                                                                                                                                                                                                                                                                                                                                                                                                                                                                                                                                                                                                                                |                |          |             |     | Max lenght: 6,40 | Max width: 2,40  |