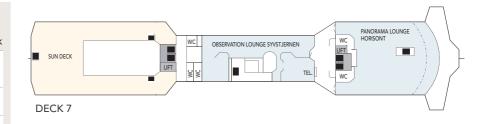

Due to weather conditions portholes may be closed upon captains decision.

Restaurant, Café, Bar, Lounges

Outdoor area
Lift/stairs

DECK 4

DECK

| Fitness room/sauna                                                                                    |                       | DEC             | K 3                                                                                                                                                                                                                                                                                                                                                                                                                                                                                                                                                                                                                                                                                                                                                                                                                                                                                                                                                                                                                                                                                                                                                                                                                                                                                                                                                                                                                                                                                                                                                                                                                                                                                                                                                                                                                                                                                                                                                                                                                                                                                                                            |                |          |             |     |                  |                  |
|-------------------------------------------------------------------------------------------------------|-----------------------|-----------------|--------------------------------------------------------------------------------------------------------------------------------------------------------------------------------------------------------------------------------------------------------------------------------------------------------------------------------------------------------------------------------------------------------------------------------------------------------------------------------------------------------------------------------------------------------------------------------------------------------------------------------------------------------------------------------------------------------------------------------------------------------------------------------------------------------------------------------------------------------------------------------------------------------------------------------------------------------------------------------------------------------------------------------------------------------------------------------------------------------------------------------------------------------------------------------------------------------------------------------------------------------------------------------------------------------------------------------------------------------------------------------------------------------------------------------------------------------------------------------------------------------------------------------------------------------------------------------------------------------------------------------------------------------------------------------------------------------------------------------------------------------------------------------------------------------------------------------------------------------------------------------------------------------------------------------------------------------------------------------------------------------------------------------------------------------------------------------------------------------------------------------|----------------|----------|-------------|-----|------------------|------------------|
| Conference room                                                                                       |                       |                 |                                                                                                                                                                                                                                                                                                                                                                                                                                                                                                                                                                                                                                                                                                                                                                                                                                                                                                                                                                                                                                                                                                                                                                                                                                                                                                                                                                                                                                                                                                                                                                                                                                                                                                                                                                                                                                                                                                                                                                                                                                                                                                                                |                |          |             |     |                  |                  |
| Outdoor jacuzzi:<br>Internet cafe:<br>Fitness room/saur<br>Cabin layout: Suit<br>Cabins for disabled: | es: 10, Standard cabi | ns: 206,        | CAR DECK  CAR DE |                |          |             |     |                  |                  |
|                                                                                                       |                       |                 |                                                                                                                                                                                                                                                                                                                                                                                                                                                                                                                                                                                                                                                                                                                                                                                                                                                                                                                                                                                                                                                                                                                                                                                                                                                                                                                                                                                                                                                                                                                                                                                                                                                                                                                                                                                                                                                                                                                                                                                                                                                                                                                                |                |          |             |     |                  |                  |
| Year of construction:                                                                                 | 1993                  | Gross tonnage:  | 11 205                                                                                                                                                                                                                                                                                                                                                                                                                                                                                                                                                                                                                                                                                                                                                                                                                                                                                                                                                                                                                                                                                                                                                                                                                                                                                                                                                                                                                                                                                                                                                                                                                                                                                                                                                                                                                                                                                                                                                                                                                                                                                                                         | Beam:          | 19,2 m   | Passengers: | 691 | Car capacity:    | 45               |
| Ship yard:                                                                                            | Volkswerft (D)        | Overall length: | 121,8 metres                                                                                                                                                                                                                                                                                                                                                                                                                                                                                                                                                                                                                                                                                                                                                                                                                                                                                                                                                                                                                                                                                                                                                                                                                                                                                                                                                                                                                                                                                                                                                                                                                                                                                                                                                                                                                                                                                                                                                                                                                                                                                                                   | Service speed: | 15 knots | Beds:       | 466 | Max weight: 5000 | Max height: 2,40 |
|                                                                                                       |                       |                 |                                                                                                                                                                                                                                                                                                                                                                                                                                                                                                                                                                                                                                                                                                                                                                                                                                                                                                                                                                                                                                                                                                                                                                                                                                                                                                                                                                                                                                                                                                                                                                                                                                                                                                                                                                                                                                                                                                                                                                                                                                                                                                                                |                |          |             |     | Max lenght: 6,40 | Max width: 2,40  |