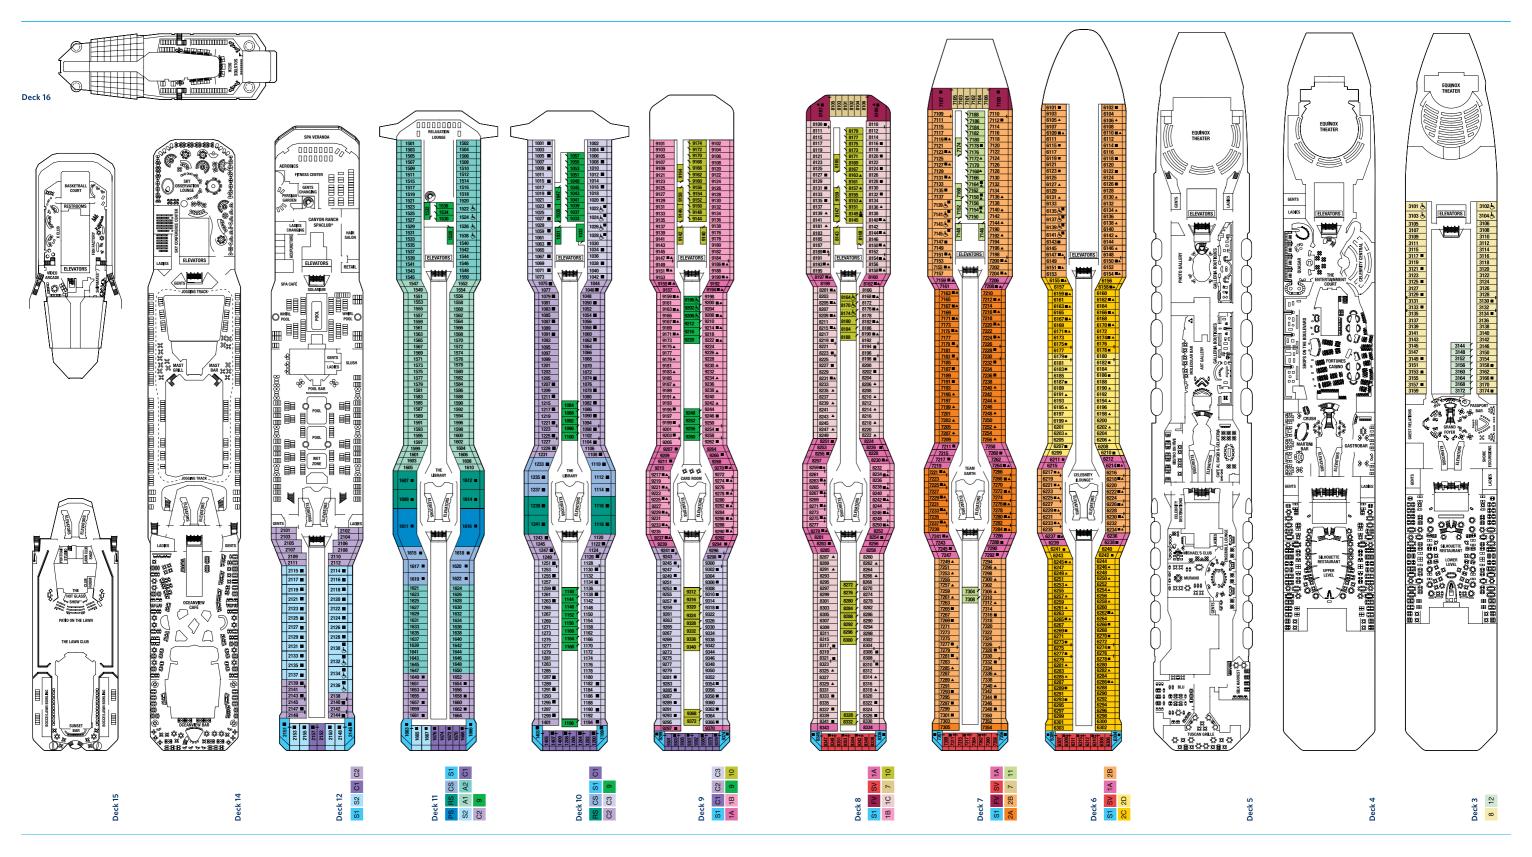

## **Celebrity Equinox**<sup>™</sup> Deck Plans

## Celebrity Equinox<sup>sм</sup>

Occupancy: 2,850 Tonnage: 122,000 Length: 1,041 feet (317 metres) Electric Current: 110/220 AC Ship's Registry: Malta Entered Service: 2009

Staterooms with an upper bed and sofa bed accommodate a maximum of four guests. Accessible staterooms with a sofa bed accommodate a maximum of three guests. Accessible suites with a sofa bed accommodate a maximum of four guests. Staterooms 1547, 1549, 1552, and 1554 have partially obstructed views. Staterooms 2130, 2132, 2134 and 2136 have roll-in showers, no bathtubs. 2C Balcony Staterooms have partially obstructed balcony views. 2D Balcony Staterooms and Staterooms 1547, 1549, 1552, 1553 and 1554 have obstructed balcony views.

Deck plan shown is Celebrity Equinox, which represents an example of a Solstice Class ship. Facilities and venues may vary by ship. The deck plan is designed to give an overview of the layout of a typical Solstice Class ship, indicating the location of facilities and staterooms by stateroom number. The deck plan is not an exact blueprint or to scale, and is subject to change. Should you have specific needs or require additional information regarding a particular stateroom, please contact our Reservations Department, your travel agent or cruise specialist.

- PS Penthouse Suite
- S Royal Suite
- cs Celebrity Suite
- S1 Sky Suite 1
- S2 Sky Suite 2
- A1 AquaClass® Stateroom 1 A2 AguaClass Stateroom 2
- C1 Concierge Class Stateroom 1
- C2 Concierge Class Stateroom 2 2B Balcony 2B
- C3 Concierge Class Stateroom 3 FV Family Ocean View Stateroom
- Sunset Balcony Stateroom 1A Balcony 1A
- 1C Balcony 1C

2A Balcony 2A

- - 2C Balcony 2C 2D Balcony 2D 7 Ocean View Stateroom 7
  - 8 Ocean View Stateroom 8
  - 9 Inside Stateroom 9 10 Inside Stateroom 10 11 Inside Stateroom 11 12 Inside Stateroom 12
- Deck Numbers Reflect Upper Guest Levels
- Convertible Sofa Bed

- Connecting Staterooms ✓ Inside Stateroom Door Location
- Wheelchair Accessible Stateroom/ Suite Featuring Roll-In Shower