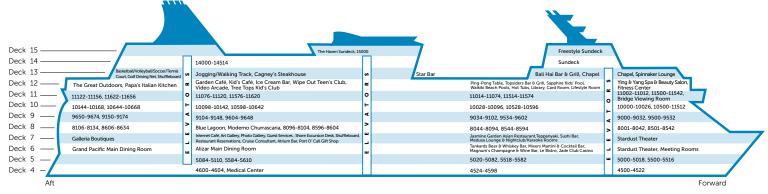

## **ACCOMMODATION**

## The Haven by Norwegian™

- The Haven 3-Bedroom Garden Villa (Qty: 2)
- The Haven Deluxe Owner's Suite with Large Balcony (Qty: 1)
- The Haven Owner's Suite with Large Balcony (Qty: 4)
- The Haven 2-Bedroom Family Villa with Balcony (Qty: 8)
- The Haven Courtyard Penthouse with Balcony (Qty: 2)

## **Suites and Staterooms:**

- 2-Bedroom Family Suite with Balcony (Qty: 10)
- Penthouse with Balcony (Qty: 20)
- Mini Suite with Balcony (Qty: 134)
- Balcony (Qty: 360)
- Oceanview (Qty: 189)
- Obstructed Oceanview (Qty: 54)
- Inside (Qty: 417)

## **COMPLIMENTARY DINING OPTIONS**

## **SPECIALITY DINING OPTIONS**

## **BARS AND LOUNGES**