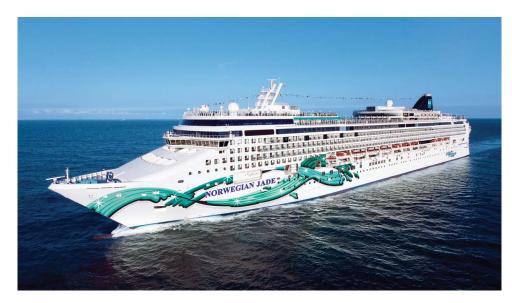

# **NORWEGIAN JADE**

Sailing the Mediterranean year-round, Norwegian Jade is the perfect way to explore the romance and history of Europe. As you cruise, we'll keep you entertained day and night. Dance the night away at the exciting nightclubs. Enjoy a different menu each night at the variety of award-winning restaurants. Try your luck in the grand Casino. Or just relax and get pampered at the spa. Plus, there's tons of fun for kids, too. So, bring the whole family and enjoy the European cruise adventure of a lifetime with the freedom and flexibility of our exclusive Freestyle Cruising®.

## Norwegian Jade

Built: 2006 • Refurbished: 2011 • Gross Tonnage: 93,558 • Guests (Double Occupancy): 2,388