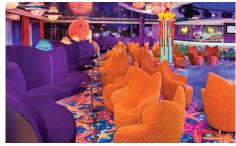

## Medusa Lounge & Nightclub

This hip, high-energy club has great music, dancing and three private karaoke rooms. Seating capacity 85 (3,907 sq. ft.) (363 m²)

Medusa Lounge & Nightclub