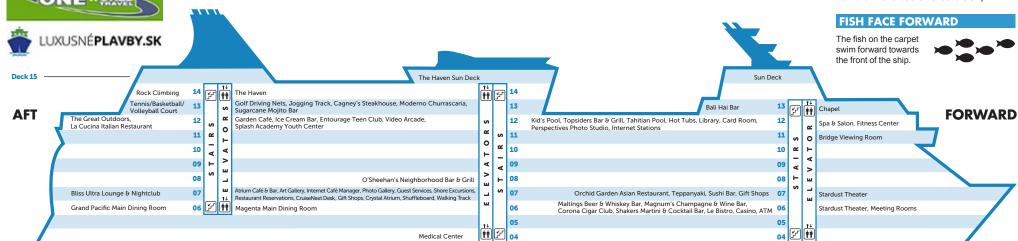

#### HIGHLIGHTS

17 Dining Options, 15 Bars & Lounges, Entourage Teen Club, Splash Academy Youth Center, Art Gallery, Spa & Salon, Fitness Center, Sports Court, 2 Swimming Pools & Kid's Pool, 6 Hot Tubs, Internet Café, Trade Winds Tax & Duty Free

### FREESTYLE DINING

#### DECK 6

- Grand Pacific Main Dining Room
- Magenta Main Dining Room
- ◆ Le Bistro French Restaurant

#### DECK 7

- Orchid Garden Asian Restaurant
- ◆ Teppanyaki
- Sushi Bar

# DECK 13

- Bali Hai Grill
- Churrascaria

# BARS, LOUNGES AND **ENTERTAINMENT**

### DECK 6

Casino

Magnum's

Champagne

& Wine Bar

Whiskey Bar

Cocktail Bar

Cigar Club

DECK 7

Bliss Ultra

& Nightclub

Atrium Café

Lounge

& Bar

Corona

Maltings Beer &

Shakers Martini &

Stardust Theater

Stardust Theater

 O'Sheehan's Neighborhood Bar & Grill

# **DECK 12**

DECK 8

- Garden Café
- The Great Outdoors
- Topsiders Grill
- ◆ La Cucina Italian Restaurant
- Ice Cream Bar
- ◆ Cagney's Steakhouse
- ◆ Moderno

#### DECK 8

O'Sheehan's Neighborhood Bar & Grill

# DECK 12

Topsiders Bar

The Great **Outdoors Bar** 

#### DECK 13

Bali Hai Bar

Spinnaker Lounge

Sugarcane Mojito

## FITNESS & FUN

**DECK 13** 

Basketball/

Vollevball/

Tennis Court

Jogging Track

DECK 14

**DECK 15** 

Sun Deck

▲ The Haven

Sun Deck

Wall

Rock Climbing

Golf Driving Nets

#### DECK 7

Shuffleboard Walking Track

# DECK 12

Fitness Center Spa & Salon

Hot Tubs,

Kids' Pool & Tahitian Pool

Entourage Teen Club

Splash Academy Youth Center

Video Arcade

Card Room

Library

### PLACES TO KNOW

### DECK 4

Medical Center

# DECK 6

Meeting Rooms ATM

#### DECK 13

DECK 12

Perspectives

Photo Studio

Internet Stations

Chapel

# DECK 7

**Guest Services** 

Shore Excursions

Restaurant Reservations

Art Gallery

Gift Shops

Crystal Atrium

Photo Gallery

Internet Café

Manager

CruiseNext Desk