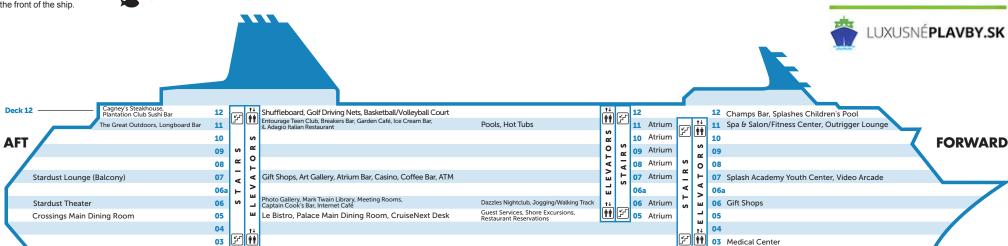

#### HIGHLIGHTS

11 Dining Options, 11 Bars & Lounges, 2 Swimming Pools, 5 Hot Tubs, Spa & Salon/Fitness Center, Kid's Korner, Jogging/Walking Track, Golf Driving Nets, Basketball & Volleyball Court, Galleria Shops, Video Arcade, Casino

#### DECK 5

- Crossings Main Dining Room
- Palace Main Dining Room
- ◆ Le Bistro French Restaurant (Entrance on Deck 6)

#### DECK 11

- Garden Café
- The Great Outdoors
- Longboard Bar
- ◆ II Adagio Italian Restaurant

- ◆ Cagney's Steakhouse
- ◆ Plantation Club Sushi Bar

#### **DECK 12**

- DECK 6 Captain Cook's Bar
- Dazzles Nightclub

# **DECK 6 & 7**

Stardust Theater

#### DECK 7

Atrium Bar Casino

#### DECK 11

Longboard Bar Breakers Bar

> Outrigger Lounge

### DECK 12

Plantation Club

## Champs Bar

Jogging/Walking Track

#### DECK 7

Splash Academy Youth Center

Video Arcade

#### DECK 11

Spa & Salon/ Fitness Center

**Pools** 

Hot Tubs

Entourage Teen Club

## **DECK 12**

Splashes Children's Pool

Shuffleboard

Golf Driving Nets

Basketball/ Volleyball Court

### PLACES TO KNOW

DECK 7

Gift Shops

Art Gallery

**ATM** 

#### DECK 5

**Guest Services** 

Shore Excursions

CruiseNext Desk

Restaurant Reservations

#### DECK 6

Meeting Rooms

Mark Twain Library

Photo Gallery

Internet Café

Gift Shops