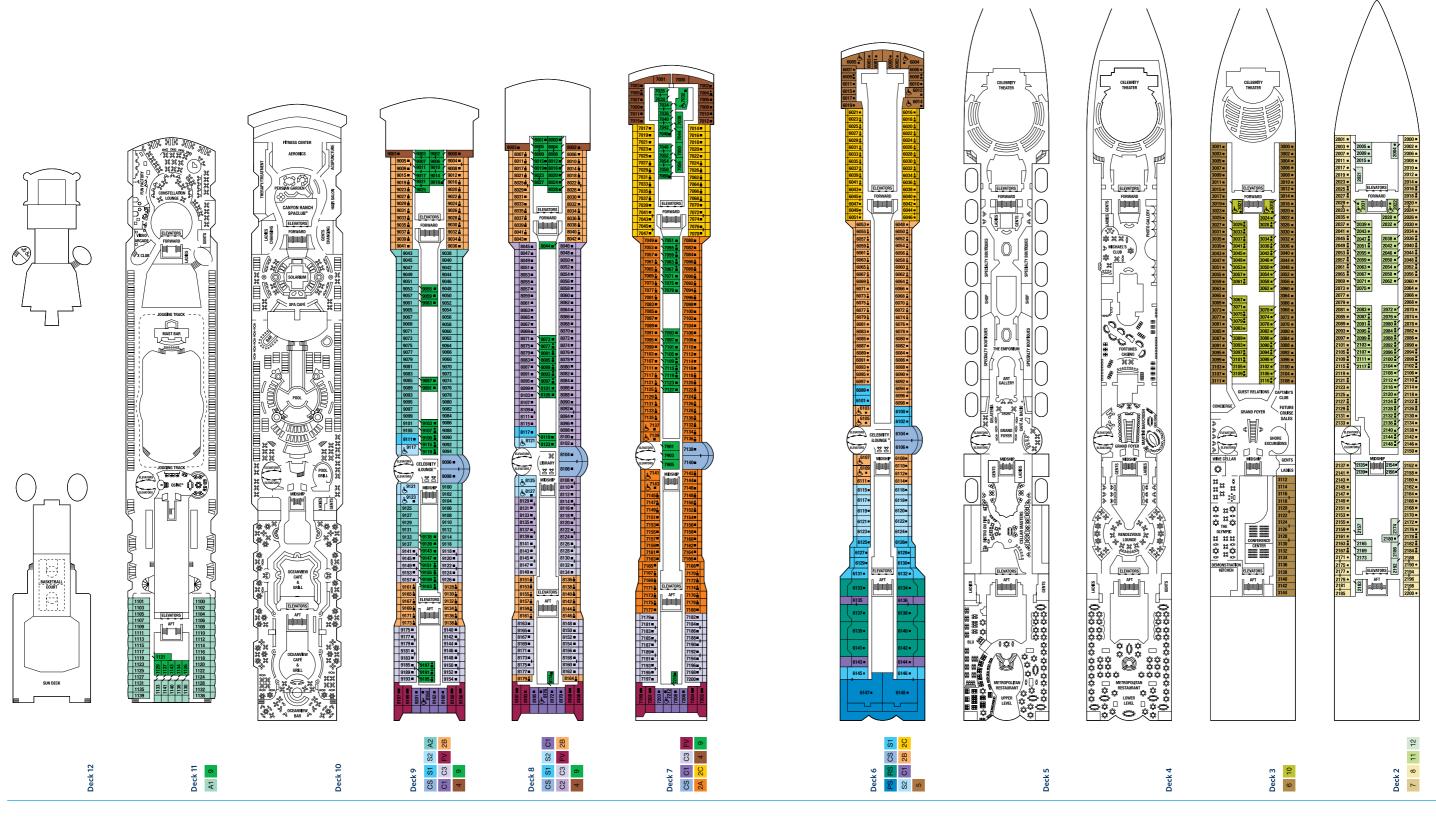

## Celebrity Millennium® Deck Plans

## Celebrity Millennium®

Occupancy: 2,158 Tonnage: 90,940 Length: 965 ft (324 m) Electric Current: 110/220AC Ship's Registry: Malta Entered Service: 2000 Refurbished: 2012 Staterooms 7014, 7016, 8047, 8048, 8049, 8050, 8051, 8052, 8053, 8054, 9040, 9042, 9044, 9045, 9046, 9047 and 9049 have partially obstructed views. Staterooms 6102, 6108, 7136, 7142, 8102, 8108, 9094 and 9100 have smaller balconies that are semi-private. Staterooms 8121, 8125, 8127, 9117, 9121, and 9123 have roll-in showers, no bathtubs. Suites 6145 and 6146 feature standard glass doors to balcony. Medical Facility is located midship on Deck 1 (not shown).

Deck plan shown is Celebrity Millennium, which represents an example of a Millennium Class ship. Facilities and venues may vary by ship.

The deck plan is designed to give an overview of the layout of a typical Millennium Class ship, indicating the location of facilities and staterooms by stateroom number. The deck plan is not an exact blueprint or to scale, and is subject to change. Should you have specific needs or require additional information regarding a particular stateroom, please contact our Reservations Department, your travel agent or cruise specialist.

- PS Penthouse Suite
- RS Royal Suite
- **CS** Celebrity Suite
- S1 Sky Suite 1
- S2 Sky Suite 2
  A1 AquaClass® Stateroom 1
- A2 AquaClass Stateroom 2
  C1 Concierge Class Stateroom 1
- C2 Concierge Class Stateroom 2
- C2 Concierge Class Stateroom 2
  C3 Concierge Class Stateroom 3
- FV Family Balcony Stateroom
- 2A Balcony 2A
  2B Balcony 2B
- 2C Balcony 2C
- 4 Ocean View Stateroom 4
  5 Ocean View Stateroom 5
- 6 Ocean View Stateroom 6
- 7 Ocean View Stateroom 7 8 Ocean View Stateroom 8
- 9 Inside Stateroom 9
  Inside Stateroom 10
- 11 Inside Stateroom 11
  12 Inside Stateroom 12

Deck Numbers Reflect Upper Guest Levels

- Convertible Sofa Bed
- ▲ One Upper Berth
- Two Upper Berths
- Connecting Staterooms
- ✓ Inside Stateroom Door Location
- Wheelchair Accessible Stateroom/ Suite Featuring Roll-In Shower