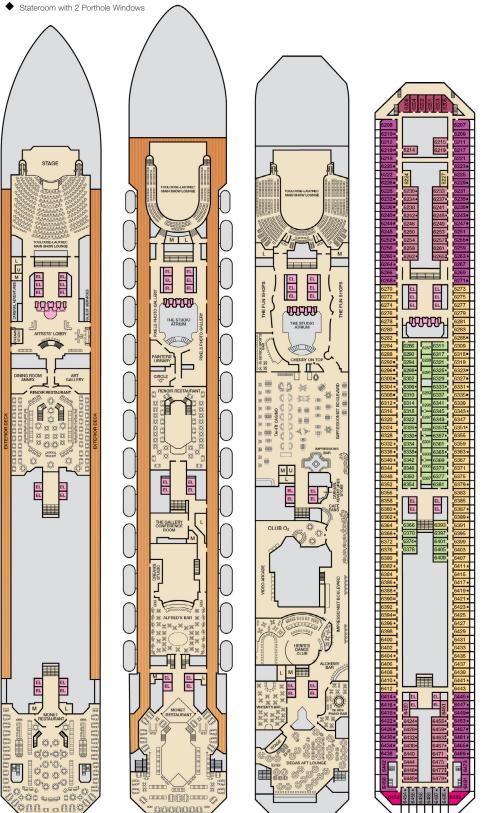

## Deck Plans • CARNIVAL CONQUEST®

HUUU,

## **ACCOMMODATIONS SYMBOL LEGEND**

- ➤ King Bed does not convert to Twin Beds
- ▲ Twin Bed and Single Sofa Bed

EL EL EL EL

- ★ 2 Twin Beds (convert to King) and Single Sofa Bed • 2 Twin Beds (convert to King) and 1 Upper Pullman
- King Bed (does not convert to Twin Beds) and Single Sofa Bed
- : 2 Twin Beds (convert to King) and 2 Upper Pullmans
- 2 Twin Beds (convert to King), Single Sofa Bed and 1 Upper Pullman
- † 2 Twin Beds (convert to King) and Double Sofa Bed
- V 2 Twin Beds (convert to King), Single Sofa Bed and 2 Uppers
- Beds do not convert to king when both Upper Pullmans in use 2 Twin Beds (convert to King), Double Sofa Bed and
- = 2 Twin Beds (convert to King), Single Sofa Bed with
- Convertible Bunk
- Connecting staterooms (ideal for families and groups of friends) U Unisex Wheelchair Accessible Restroom
- \* Twin beds do not convert to a King Bed.
- 68 Staterooms with obstructed views: 2446, 2449.
- All accommodations are non-smoking

## **CATEGORIES**

- 1A Interior Upper/Lower
- PT Porthole
- 4A 4B 4C 4D 4E 4F 4G 4H Interior
- 4 Interior with Picture Window (obstructed views)
- 6A 6B 6C Ocean View 6J Scenic Ocean View
- 6K Scenic Grand Ocean View