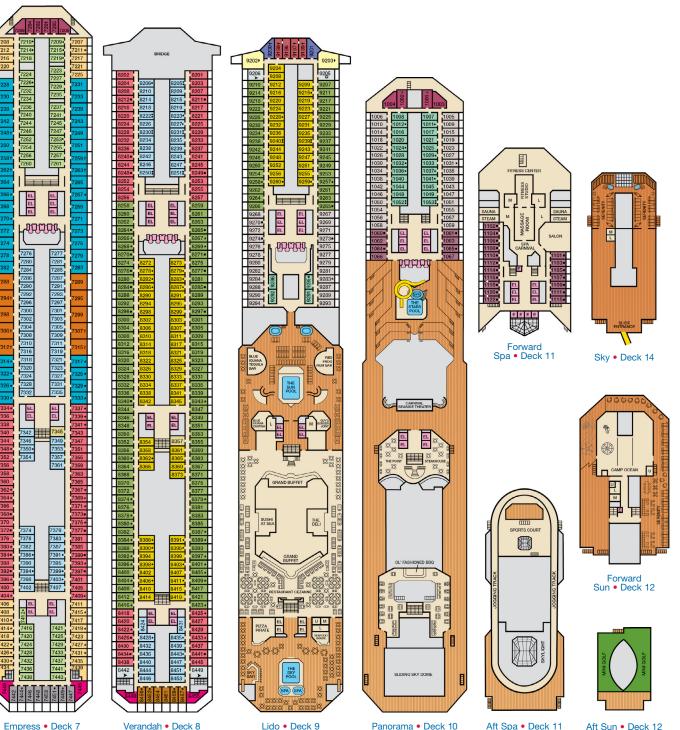

## Deck Plans • CARNIVAL CONQUEST®

HUUU,

## **ACCOMMODATIONS SYMBOL LEGEND**

- ➤ King Bed does not convert to Twin Beds
- ▲ Twin Bed and Single Sofa Bed

EL EL EL EL

- ★ 2 Twin Beds (convert to King) and Single Sofa Bed • 2 Twin Beds (convert to King) and 1 Upper Pullman
- King Bed (does not convert to Twin Beds) and Single Sofa Bed
- : 2 Twin Beds (convert to King) and 2 Upper Pullmans
- 2 Twin Beds (convert to King), Single Sofa Bed and 1 Upper Pullman
- † 2 Twin Beds (convert to King) and Double Sofa Bed
- V 2 Twin Beds (convert to King), Single Sofa Bed and 2 Uppers
- Beds do not convert to king when both Upper Pullmans in use 2 Twin Beds (convert to King), Double Sofa Bed and
- = 2 Twin Beds (convert to King), Single Sofa Bed with
- Convertible Bunk
- Connecting staterooms (ideal for families and groups of friends) U Unisex Wheelchair Accessible Restroom
- \* Twin beds do not convert to a King Bed.
- 68 Staterooms with obstructed views: 2446, 2449.
- All accommodations are non-smoking

## **CATEGORIES**

- 1A Interior Upper/Lower
- PT Porthole
- 4A 4B 4C 4D 4E 4F 4G 4H Interior
- 4 Interior with Picture Window (obstructed views)
- 6A 6B 6C Ocean View 6J Scenic Ocean View
- 6K Scenic Grand Ocean View